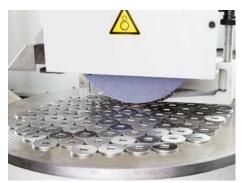

Grinding of circular cutting blades

Grinding of rings

Grinding of a table load of small work pieces

| TECHNICAL DATA                        |                                 |             |                        |
|---------------------------------------|---------------------------------|-------------|------------------------|
| rotary                                | 6                               | 8           |                        |
| Drive/Bearing system                  | Belt with hydro-dynamic bearing |             |                        |
| Grinding diameter [mm]                | 600                             | 800         | OTHER SIZES ON REQUEST |
| Distance spindle center to table [mm] | 600                             | 600         |                        |
| Spindle power [kW]                    | 10/15                           | 10/15       |                        |
| Spindle cone [mm]                     | 60                              | 60          |                        |
| Grinding wheel [mm]                   | 400×100×127                     | 400×100×127 |                        |
| Swiveling angle [°]                   | ±8                              | ±5          |                        |