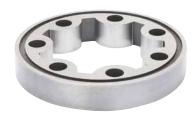

Grinding of circular cutting blades

Grinding of rings

Grinding of a table load of small work pieces

| TECHNICAL DATA                        |                                 |             |                        |
|---------------------------------------|---------------------------------|-------------|------------------------|
| rotary                                | 6                               | 8           |                        |
| Drive/Bearing system                  | Belt with hydro-dynamic bearing |             |                        |
| Grinding diameter [mm]                | 600                             | 800         | OTHER SIZES ON REQUEST |
| Distance spindle center to table [mm] | 600                             | 600         |                        |
| Spindle power [kW]                    | 10/15                           | 10/15       |                        |
| Spindle cone [mm]                     | 60                              | 60          |                        |
| Grinding wheel [mm]                   | 400×100×127                     | 400×100×127 |                        |
| Swiveling angle [°]                   | ±8                              | ±5          |                        |