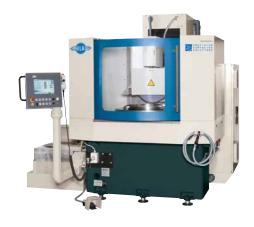

## rotary

SURFACE GRINDING MACHINE

## **ECONOMICAL SURFACE GRINDING OF CYLINDRICAL WORK PIECES**

Compact machine design

Long-term precision

Precision rotary table

Robust design

Easy to operate

PRECISE & ECONOMICAL GRINDING OF CYLINDRICAL & SMALL PARTS

## rotary - PRECISE AND ECONOMICAL GRINDING OF CYLINDRICAL AND SMALL PARTS

- Compact rotary table machine
- Horizontal spindle assembly for highest parallelism and flatness
- High productivity through continuous contact between wheel and work piece
- Highest precision and rigidity
- A tilting table option allows grinding of chamfers or blade edges
- Rotary table with scraped guides
- Roller bearing as option
- No interfering contours due to head mounted straight line dressing unit
- Machine base made from Microgranit
- Software option for step grinding available