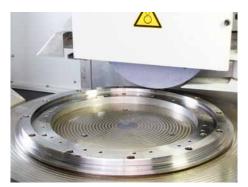

Grinding of circular cutting blades

Grinding of rings

Grinding of a table load of small work pieces

| TECHNICAL DATA                        |                                 |             |                        |
|---------------------------------------|---------------------------------|-------------|------------------------|
| rotary                                | 6                               | 8           |                        |
| Drive/Bearing system                  | Belt with hydro-dynamic bearing |             |                        |
| Grinding diameter [mm]                | 600                             | 800         | OTHER SIZES ON REQUEST |
| Distance spindle center to table [mm] | 600                             | 600         |                        |
| Spindle power [kW]                    | 10/15                           | 10/15       |                        |
| Spindle cone [mm]                     | 60                              | 60          |                        |
| Grinding wheel [mm]                   | 400×100×127                     | 400×100×127 |                        |
| Swiveling angle [°]                   | ±8                              | ±5          |                        |