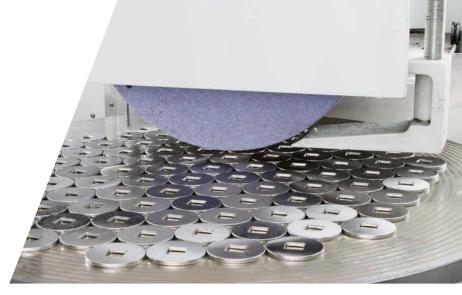

Grinding of circular cutting blades

Grinding of rings

Grinding of a table load of small work pieces

| TECHNICAL DATA                        |                                 |             |                        |
|---------------------------------------|---------------------------------|-------------|------------------------|
| rotary                                | 6                               | 8           |                        |
| Drive/Bearing system                  | Belt with hydro-dynamic bearing |             |                        |
| Grinding diameter [mm]                | 600                             | 800         | OTHER SIZES ON REQUEST |
| Distance spindle center to table [mm] | 600                             | 600         |                        |
| Spindle power [kW]                    | 10/15                           | 10/15       |                        |
| Spindle cone [mm]                     | 60                              | 60          |                        |
| Grinding wheel [mm]                   | 400×100×127                     | 400×100×127 |                        |
| Swiveling angle [°]                   | ±8                              | ±5          |                        |