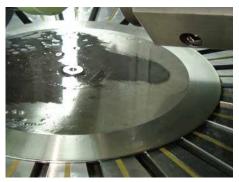

Grinding of circular cutting blades

Grinding of rings

Grinding of a table load of small work pieces

| TECHNICAL DATA                        |                                 |             |                        |
|---------------------------------------|---------------------------------|-------------|------------------------|
| rotary                                | 6                               | 8           |                        |
| Drive/Bearing system                  | Belt with hydro-dynamic bearing |             |                        |
| Grinding diameter [mm]                | 600                             | 800         | OTHER SIZES ON REQUEST |
| Distance spindle center to table [mm] | 600                             | 600         |                        |
| Spindle power [kW]                    | 10/15                           | 10/15       |                        |
| Spindle cone [mm]                     | 60                              | 60          |                        |
| Grinding wheel [mm]                   | 400×100×127                     | 400×100×127 |                        |
| Swiveling angle [°]                   | ±8                              | ±5          |                        |